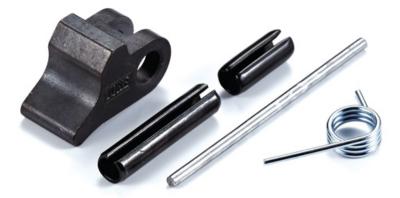

## Yoke Trigger Kits to suit Clevis, Eye and Swivel Self Locking Hooks

Yoke Replacement Trigger Kits to suit all Yoke Self Locking Hooks are supplied with five components to allow ease of fitting. Diagrammatic instructions are supplied with the Trigger Kit.